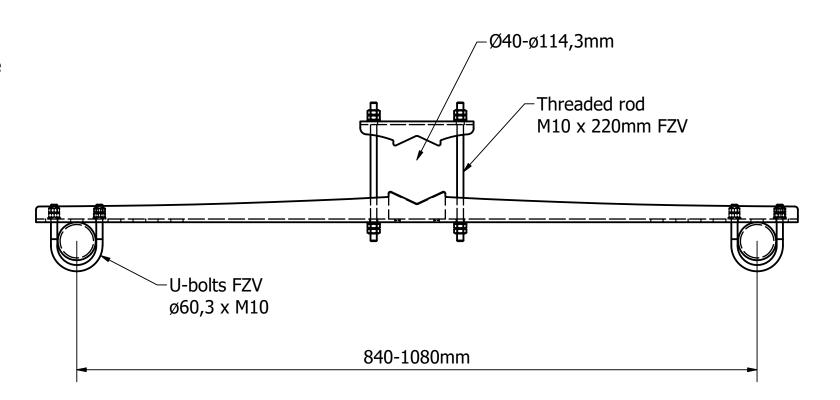

Steel quality
Steel: s235/s355
U-bolts: s355 FZV

Threaded rod: s355 FZV

M10 nut tightening torque: 30Nm M10 2nd nut tightening torque: 47Nm De AE 
 Item numbers

 Size
 2500mm
 3000mm
 3500mm
 4000mm

 1080mm
 50040-E
 50050-E
 50060-E
 50070-E

Designed by Approved by Approved by Date 31-10-2024

SBS bracket 1080mm\_extra bracket

Revision Sheet B 1 / 1

Installation and maintenance guides are available on our website www.telecomsteel.com