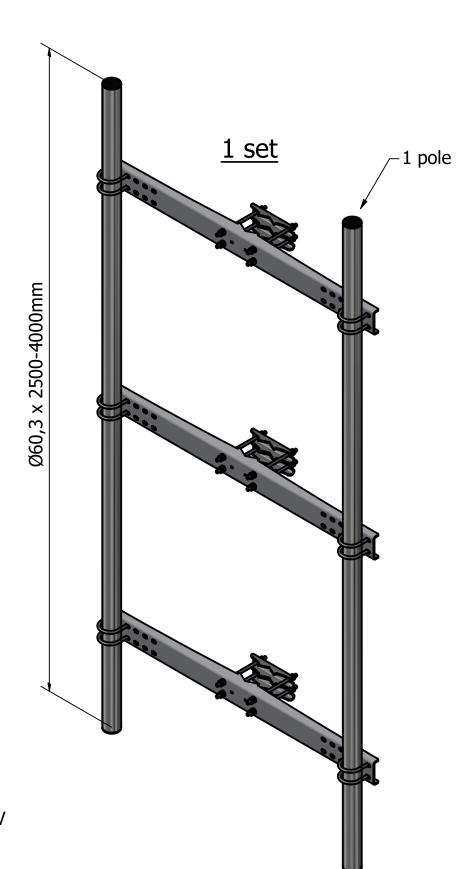

Steel quality
Steel: s235/s355
U-bolts: s355 FZV

Threaded rod: s355 FZV

## -Performance

Max vertical load from equipment per pole: 187,5kg Max horizontal load from equipment per pole: 4,5kN Max geometric area from equipment per pole: 2,25m2

Max installation height: 70meter Terrain classification: TC1 Reference wind speed: 27m/s

M10 nut tightening torque: 30Nm M10 2nd nut tightening torque: 47Nm De AE 
 Item numbers

 Size
 2500mm
 3000mm
 3500mm
 4000mm

 1080mm
 50040-E
 50050-E
 50060-E
 50070-E

Designed by Approved by Approved by Date 31-10-2024

SBS bracket 1080mm\_extra bracket

Revision Sheet B 1 / 1

Installation and maintenance guides are available on our website www.telecomsteel.com