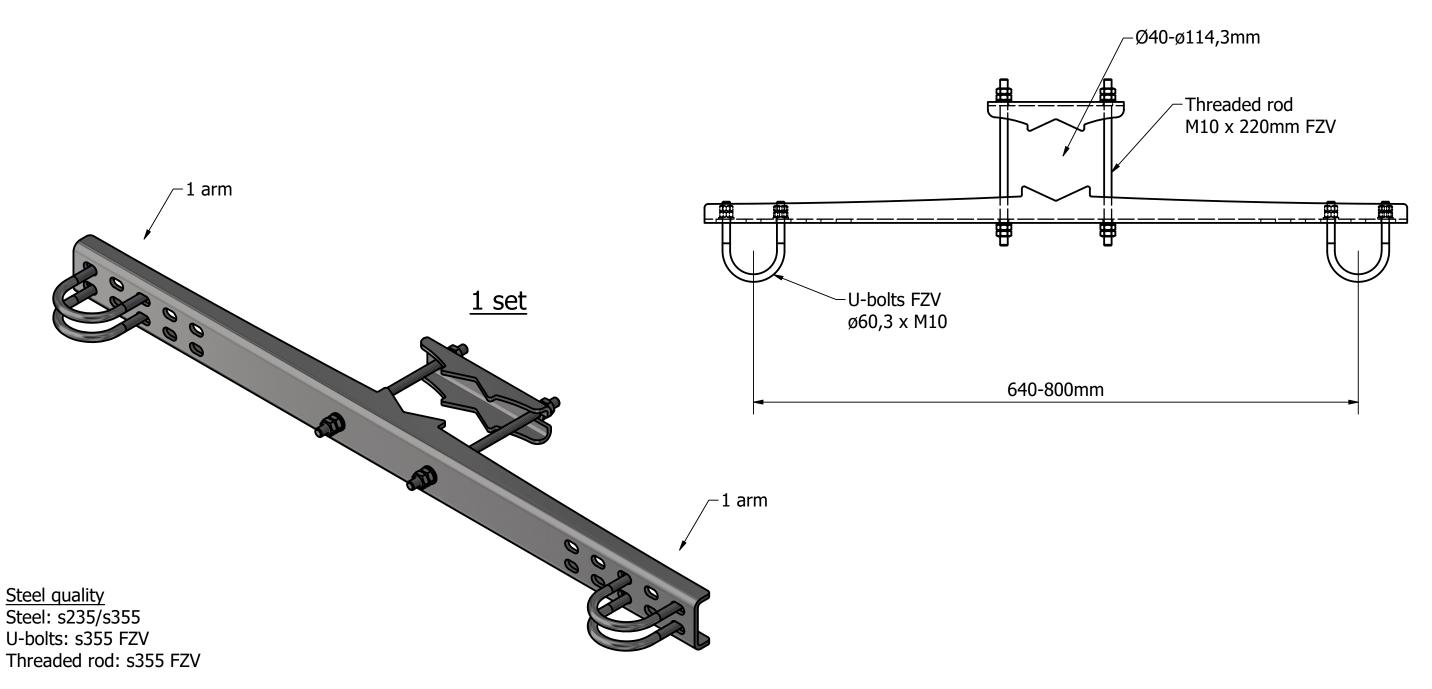

-Performance

Max vertical load from equipment per arm: 62,5kg Max horizontal load from equipment per arm: 1,5kN Max geometric area from equipment per arm: 0,75m2

Max installation height: 70meter Terrain classification: TC1 Reference wind speed: 27m/s M10 nut tightening torque: 30Nm

M10 2nd nut tightening torque: 47Nm

Installation and maintenance guides are available on our website www.telecomsteel.com

Item number 50035

| Designed by                          | Checked by | Approved by | Date                    |  | Date     |            |             |
|--------------------------------------|------------|-------------|-------------------------|--|----------|------------|-------------|
| ABP                                  |            |             |                         |  | 01-11-20 | 24         |             |
| TELECOMSTEEL DANISH DESIGN & QUALITY |            |             | Extra bracket SBS 800mm |  |          |            |             |
|                                      |            |             |                         |  |          | Revision B | Sheet 1 / 1 |