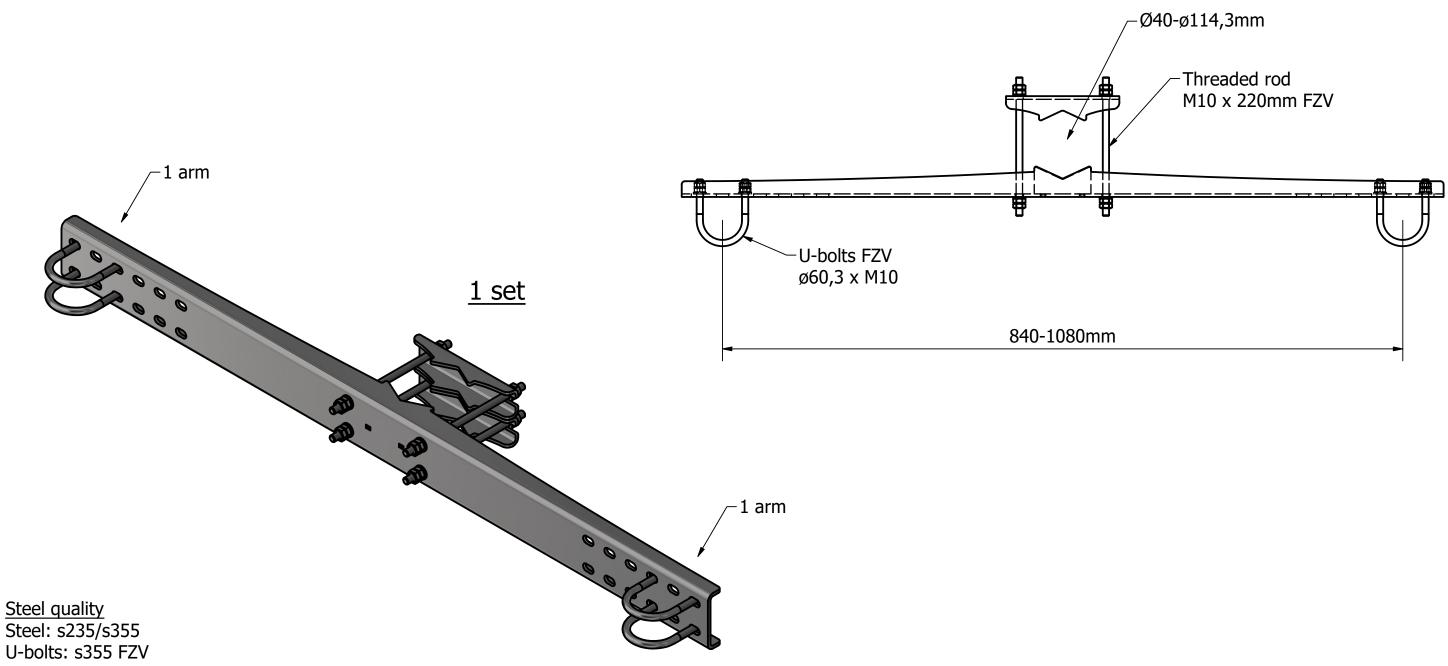

Threaded rod: s355 FZV

## -Performance

Max vertical load from equipment per arm: 62,5kg
Max horizontal load from equipment per arm: 1,5kN
Max geometric area from equipment per arm: 0,75m2

Max installation height: 70meter

Terrain classification: TC1
Reference wind speed: 27m/s
M10 nut tightening torque: 30Nm
M10 2nd nut tightening torque: 47Nm

Installation and maintenance guides are available on our website www.telecomsteel.com

Item number 50075

| Designed by  | Checked by  | Approved by | Date                     |  | Date      |            |             |
|--------------|-------------|-------------|--------------------------|--|-----------|------------|-------------|
| ABP          |             |             |                          |  | 01-11-202 | 24         |             |
| TELECOMSTEEL |             |             | Extra bracket SBS 1080mm |  |           |            |             |
| DANIS        | SH DESIGN & | QUALITY     |                          |  |           | Revision B | Sheet 1 / 1 |