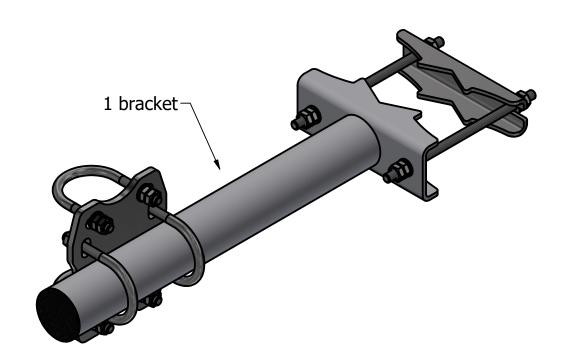

| Item number |       |  |  |  |
|-------------|-------|--|--|--|
| Size        | 1 arm |  |  |  |
|             | 44268 |  |  |  |

|              |                | •           |                                      |  |           |                   | •           |  |
|--------------|----------------|-------------|--------------------------------------|--|-----------|-------------------|-------------|--|
| Designed by  | Checked by     | Approved by | Date                                 |  | Date      |                   |             |  |
| ABP          |                |             |                                      |  | 17-09-202 | 24                |             |  |
| TELECOMSTEEL |                |             | Extra bracket ø30-ø114,3mm adj 400mm |  |           |                   |             |  |
|              | ANISH DESIGN & | QUALITY     |                                      |  |           | Revision <b>R</b> | Sheet 1 / 1 |  |