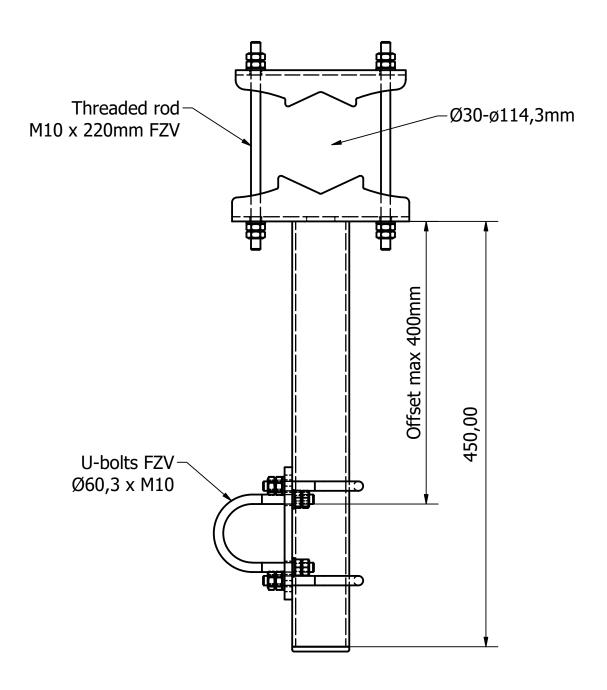

Steel quality

Steel: s235/s355 Bolts: 8.8 FZV U-bolts: s355 FZV

Threaded rod: s355 FZV

| Item number |       |  |  |  |
|-------------|-------|--|--|--|
| Size        | 1 arm |  |  |  |
|             | 44268 |  |  |  |

|              |                | •           |                                      |  |           |                   | •           |  |
|--------------|----------------|-------------|--------------------------------------|--|-----------|-------------------|-------------|--|
| Designed by  | Checked by     | Approved by | Date                                 |  | Date      |                   |             |  |
| ABP          |                |             |                                      |  | 17-09-202 | 24                |             |  |
| TELECOMSTEEL |                |             | Extra bracket ø30-ø114,3mm adj 400mm |  |           |                   |             |  |
|              | ANISH DESIGN & | QUALITY     |                                      |  |           | Revision <b>R</b> | Sheet 1 / 1 |  |