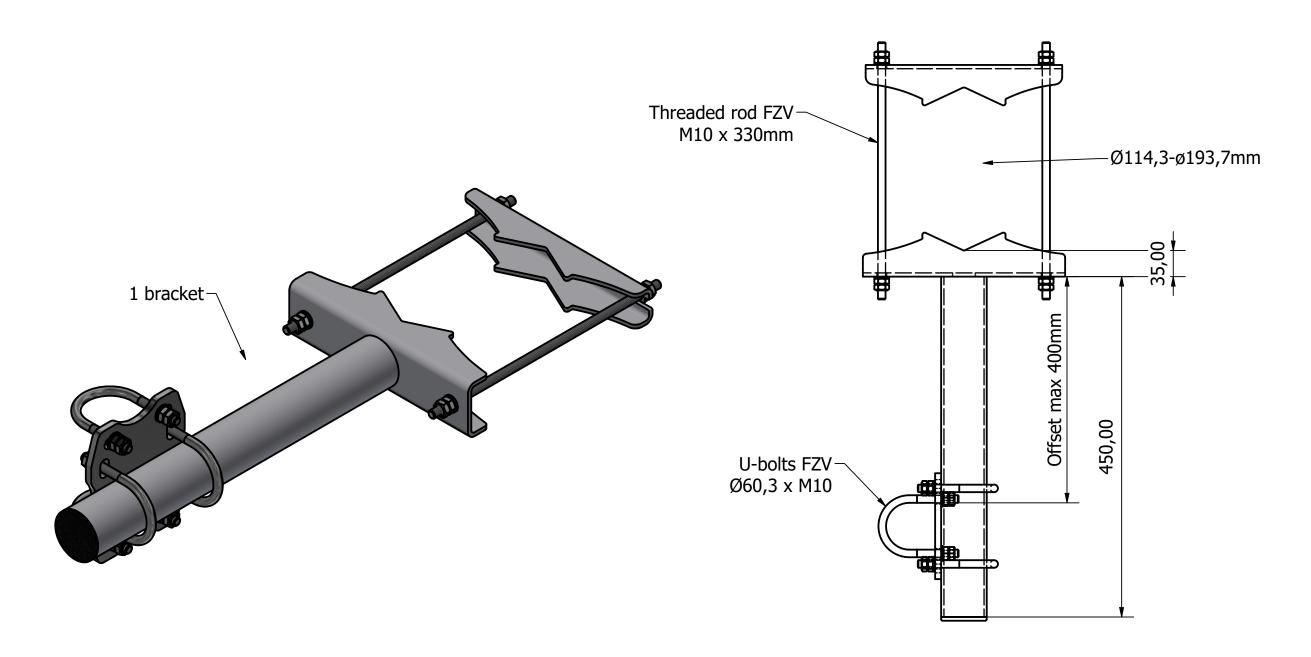

Steel quality

Steel: s235/s355
Bolts: 8.8 FZV
U-bolts: s355 FZV
Threaded rod: s355 FZV

\_ <u>Performance</u>

Max vertical load from equipment per bracket: 75kg
Max horizontal load from equipment per bracket: 1,5kN
Max geometric equipment area per bracket: 0,75m2

Max installation height: 70meter

Terrain classification: TC1
Reference wind speed: 27m/s
M10 nut tightening torque: 30Nm
M10 2nd nut tightening torque: 47Nm

Installation and maintenance guides are available on our website www.telecomsteel.com

| Item number |       |  |  |  |
|-------------|-------|--|--|--|
| Size        | 1 arm |  |  |  |
|             | 44368 |  |  |  |

| Designed by | Checked by     | Approved by                             | Date |  | Date     |                      |             |
|-------------|----------------|-----------------------------------------|------|--|----------|----------------------|-------------|
| ABP         |                |                                         |      |  | 17-09-20 | 24                   |             |
| T           | ELECOMS        | Extra bracket ø114,3-ø193,7mm adj 400mm |      |  |          |                      |             |
| <b>2</b> D  | ANISH DESIGN & | QUALITY                                 |      |  |          | Revision<br><b>B</b> | Sheet 1 / 1 |